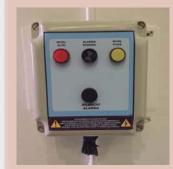

## All our double-walled tanks include:

Control Panel integrated in the reservoir

Light and sound signals to warn if the tank is at máximum level

- Leak Detector
- For manufacturing we use different types of resin: Orthophthalic, Isophthalic, Bisphenol and Vinylester.
- Manufacturing standards of deposits can be: UNE EN 13121-3: 2010. and ASME RTP-1.
- The pipes are GRP DIN 2576.