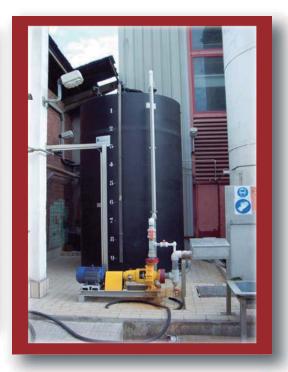

# Double wall tanks GRP

**Dimamex** manufactures tanks **Reinforced Polyester Fiber Glass** vertical flat with lower surface and upper toriesférico base, double wall **APQ006** complying with the regulations to prevent the construction of the drip pan.

**Double-walled tanks** 

Double-walled tanks thermally insulated heating cable

www.dimamex.com