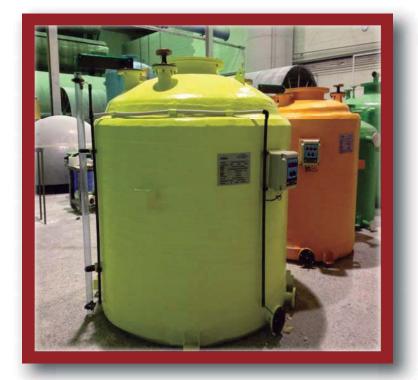

# Double wall tanks GRP

**Dimamex** manufactures tanks **Reinforced Polyester Fiber Glass** vertical flat with lower surface and upper toriesférico base, double wall **APQ006** complying with the regulations to prevent the construction of the drip pan.

## All our tanks have a dual camera or three-dimensional tissue to prevent leakage or loss of product

- Depending on the product to be contained, its concentration and temperature always **we use the most appropriate construction materials.**
- Deposits **can customized** with the color chosen by the customer.

## All our double-walled tanks include:

Control Panel integrated in the reservoir

Light and sound signals to warn if the tank is at máximum level

- Leak Detector
- For manufacturing we use different types of resin: Orthophthalic, Isophthalic, Bisphenol and Vinylester.
- Manufacturing standards of deposits can be: UNE EN 13121-3: 2010. and ASME RTP-1.
- The pipes are GRP DIN 2576.

### **Accessories Available**

- Mouth inferior man / superior Dn-500 PN 0.2, 2.5, June 10, screwed.
- Mouth man elliptical bridge, steering wheel cover in Steel or GRP.
- Din 2576 GRP sockets.
- Anchors fixation to the ground.
- Ears elevation.
- System visually transparent PVC.
- Visual system level through pulleys.
- Level detectors minimum and maximum leakage.
- Electrical panel with light and sound signal leakage or maximum.
- Venting.
- Support stirrer.
- Breakwater.
- Heat-tracing system to maintain the temperature.
- Coils in Steel.
- Supports for piping.
- Thermal polyurethane plates coated by GRP.