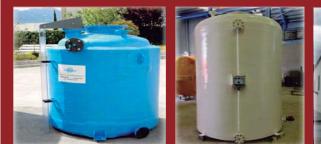

# Double wall tanks GRP

**Dimamex** manufactures tanks **Reinforced Polyester Fiber Glass** vertical flat with lower surface and upper toriesférico base, double wall **APQ006** complying with the regulations to prevent the construction of the drip pan.

## All our tanks have a dual camera or three-dimensional tissue to prevent leakage or loss of product

- Depending on the product to be contained, its concentration and temperature always **we use the most appropriate construction materials.**
- Deposits **can customized** with the color chosen by the customer.