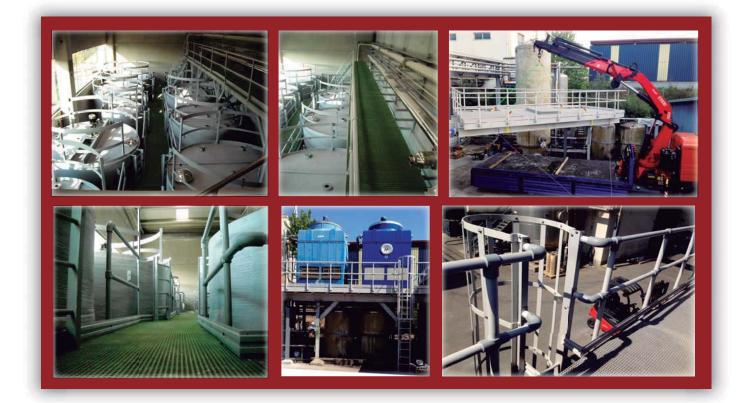

**Polyester and Various Profiles** Solutions Glass Reinforced Polyester Fiberglass (GRP)

Dimamex factory mounts fiberglass profiles for all type of industry.

- High durability, easy cleaning and zero maintenance.
- The GRP is perfect for making would outline material because it is a good thermal and electrical insulator, has high chemical and mechanical resistance, high resistance to external corrosion agents and its easy to repair in case of breakage.
- Manufacturing of polyester resin with yarn winding, to protect against a sunlight. •
- We can make any type of structure.
- Lengthen its life with screws in steel inoxidable.