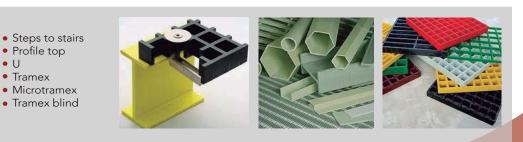

## Modules :

- Round tube
- Square tube
- Rectangular tube U

• Tramex

- Angle L Double Tee
- HEB
- Solid bar